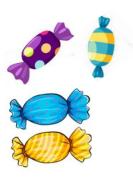

9) Circle the set that has more candies

15) There are 16 beads in the bag, and 4 more outside the bag. How many beads all together?

16) Queenie had 6 puppies. I see 2 puppies. How many more puppies are under the blanket?