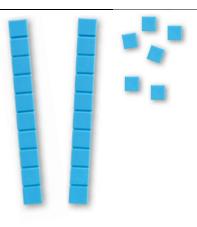

6) How many?

7) Write the number 13 in word form

8) Write these numbers in the blanks from lowest to highest

**15** 

**80** 

**52** 

**65** 

**58** 