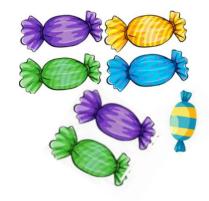

9) Circle the set that has more candies

15) There are 16 beads in the bag, and 4 more outside the bag. How many beads all together?

16) Queenie had 6 puppies. I see 2 puppies. How many more puppies are under the blanket?