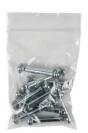

17) Each caterpillar has 10 spots. How many spots altogether on 4 caterpillars?

18) Fill in the blanks

2, 4, 6, \_\_\_\_\_, \_\_\_\_\_

20) John's Aunt buys bolts. There are 10 bolts in each package, and 6 more that aren't in a package. How many bolts are there?