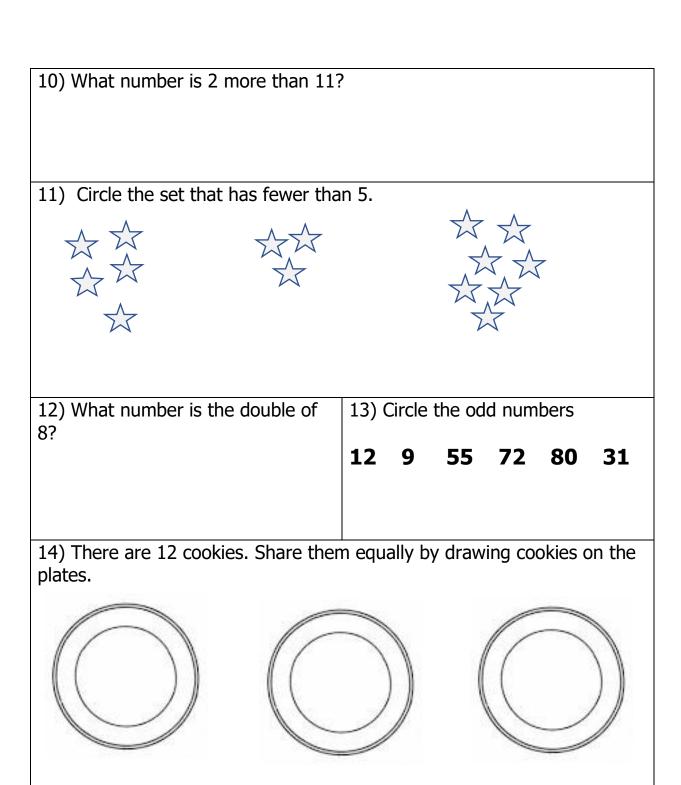

Show What you Know about Math! Name\_\_\_\_\_



How do you feel about Math? Circle one

| 1) How many cats?             |                                                             |
|-------------------------------|-------------------------------------------------------------|
| 2) What number is shown here? | 3) How many?                                                |
| 4) Draw 12 circles            | 5) Draw dots to represent the number 24 in these ten frames |



6) How many?



7) Write the number 13 in word form

8) Write these numbers in the blanks from lowest to highest

**15** 

**80** 

**52** 

**65** 

**58** 

9) Circle the set that has more candies







15) There are 16 beads in the bag, and 4 more outside the bag. How many beads all together?



16) Queenie had 6 puppies. I see 2 puppies. How many more puppies are under the blanket?



17) Each caterpillar has 10 spots. How many spots altogether on 4 caterpillars?



18) Fill in the blanks

2, 4, 6, \_\_\_\_\_, \_\_\_\_\_

20) John's Aunt buys bolts. There are 10 bolts in each package, and 6 more that aren't in a package. How many bolts are there?















$$8 + 2 =$$

$$15 - 4 =$$

$$14 + 0 =$$

$$58 - 25 =$$

27)

28)

29)

30)

31) Draw blocks on the scale to make it balance



32) Continue the pattern



| 33) Draw the ne                                  | ext figure in the | e pattern |  |  |  |
|--------------------------------------------------|-------------------|--------