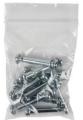

17) Each caterpillar has 10 spots. How many spots altogether on 4 caterpillars?

18) Fill in the blanks

2, 4, 6, \_\_\_\_\_, \_\_\_\_\_

20) John's Aunt buys bolts. There are 10 bolts in each package, and 6 more that aren't in a package. How many bolts are there?