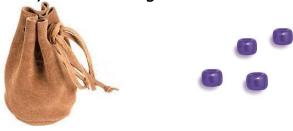

9) Circle the set that has more candies

15) There are 16 beads in the bag, and 4 more outside the bag. How many beads all together?

16) Queenie had 6 puppies. I see 2 puppies. How many more puppies are under the blanket?