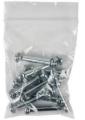

17) Each caterpillar has 10 spots. How many spots altogether on 4 caterpillars?

18) Fill in the blanks

2, 4, 6, \_\_\_\_\_, \_\_\_\_\_

20) John's Aunt buys bolts. There are 10 bolts in each package, and 6 more that aren't in a package. How many bolts are there?